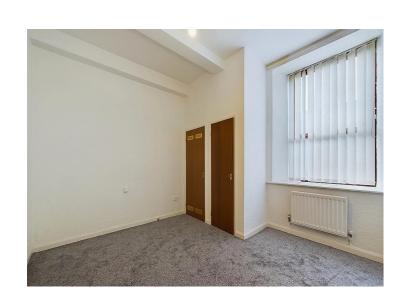

### Hallway

The hallway is accessed via a solid wooden door and leads to the lounge, the bedroom and the shower room.

# **Bedroom**

A good sized double bedroom with a handy built in cupboard and wardrobe. There is a radiator and a double glazed window.