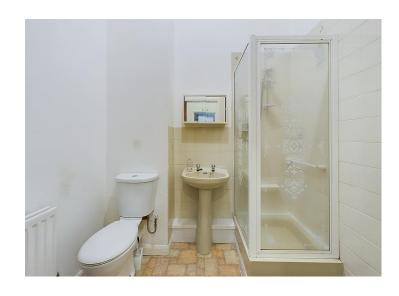

#### **Shower room**

This shower room comprises of: a toilet, a pedestal hand wash basin and shower cubicle, part tiled walls and radiator.