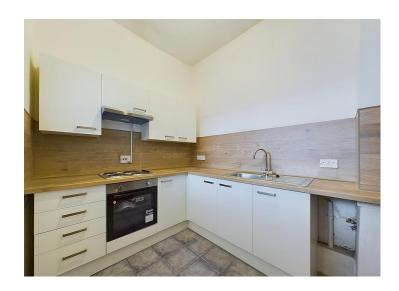

### **Kitchen**

This modern fitted kitchen incorporates a range of white wall and base units, a contrasting worktop and there are matching up stands. There is a built in electric oven with a separate electric hob and an extractor hood in place above. The kitchen also has a stainless steel sink with drainer board and a mixer tap.