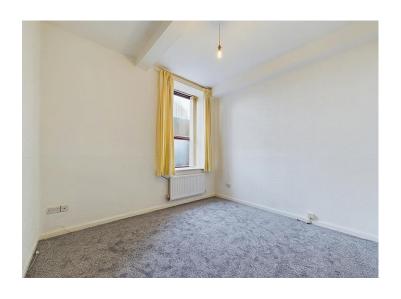

# **Bedroom**

A good sized double bedroom with a handy built in cupboard and wardrobe. There is a radiator and a double glazed window.