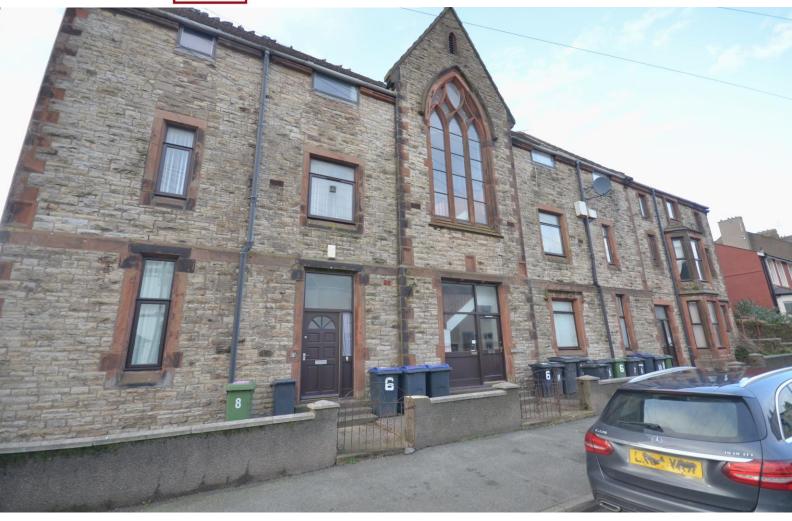

# **Church Road** Harrington, CA14 5QA

£49,950

A gentle stroll to the picturesque harbour and shoreline
Walking distance to numerous shops
Ideal, ready to go, investment opportunity

Walking distance to the train station

Modern fitted kitchen

Off street parking available

Good sized lounge and bedroom

Quiet coastal location

Offered for sale with no forward chain, is this ground floor flat which is located in the popular area of Harrington. The property is just a gentle stroll from the picturesque harbour where pleasant walks are to be enjoyed and there are also stunning views across the Solway Firth and toward Scotland. A short walk along the road from the property you will find shops and a handy post office. This property is an ideal option for those looking to downsize and will also attract the attention of investors. The property has a hallway, a spacious lounge, a double bedroom, a bathroom and there is a lovely, modern, fitted kitchen. To the left hand side of the property there is a handy parking area for the flats located within this development. Viewing is highly recommended to fully appreciate all this property has to offer and its value for money.

# **Exterior**

At the left hand side of the property you will find a car park which is designated to the residents of this building.