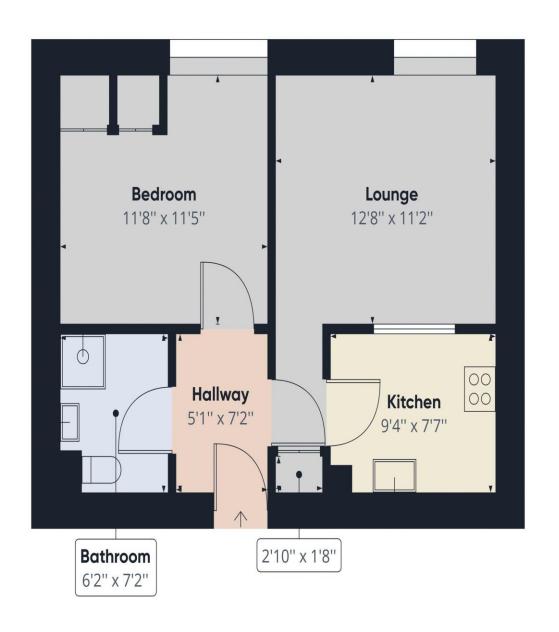

Approximate total area<sup>(1)</sup>
461.09 ft<sup>2</sup>

(1) Excluding balconies and terraces

While every attempt has been made to ensure accuracy, all measurements are approximate, not to scale. This floor plan is for illustrative purposes only.